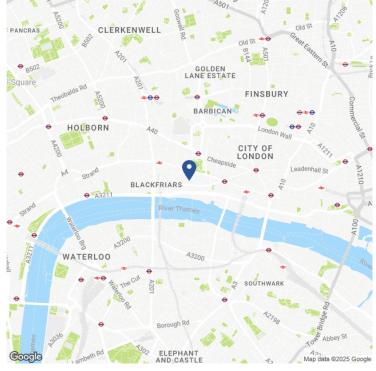

#### LOCATION

Genesis House is located immediately to the South of St Paul's Cathedral. At the rear of the building the Millennium Bridge walkway provides a direct

link to South Bank. Just a short 3-minute walk away, St Paul's Underground Station provides occupiers with easy access to both East and West London via the Central Line. London Blackfriars and City Thameslink Stations are within five-minutes' walk of the building, further enhancing

connectivity via the District and Circle Underground and Main Line rail services.

For cyclists, Cycleway 3 provides cycling routes between Westminster and Aldgate, whilst Cycleway 6 provides cycling routes from Blackfriars to

Farringdon. Both cycleways are easily accessible from the building.