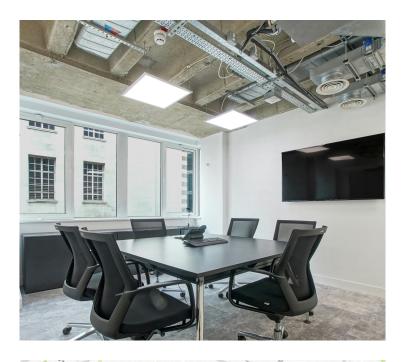

### DESCRIPTION

Genesis House provides good quality office accommodation in a prominent City location.

The 3rd floor provides partially fitted accommodation with meeting rooms and kitchenette in situ benefitting from exposed services, fully accessible raised access floors and excellent natural light throughout.

#### **SPECIFICATION**

- 3rd Floor is partially fitted with meeting rooms and kitchenette
- Exposed services
- Air conditioning
- Fully accessible raised access floors
- LED lighting
- Excellent natural light