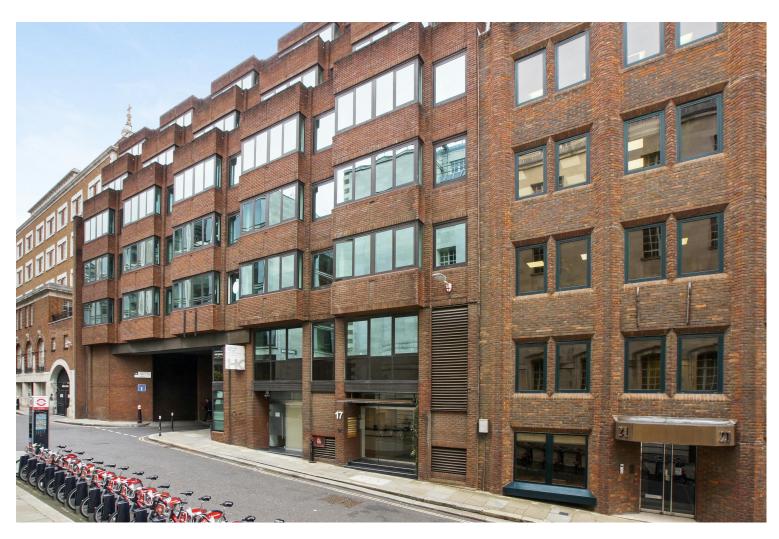

# GENESIS HOUSE, 17 GODLIMAN STREET LONDON EC4V 5BD

### DESCRIPTION

Genesis House provides good quality office accommodation in a prominent City location.

The 3rd floor provides partially fitted accommodation with meeting rooms and kitchenette in situ benefitting from exposed services, fully accessible raised access floors and excellent natural light throughout.

#### LOCATION

Genesis House is located immediately to the South of St Paul's Cathedral. At the rear of the building the Millennium Bridge walkway provides a direct

link to South Bank. Just a short 3-minute walk away, St Paul's Underground Station provides occupiers with easy access to both East and West London via the Central Line. London Blackfriars and City Thameslink Stations are within five-minutes' walk of the building, further enhancing