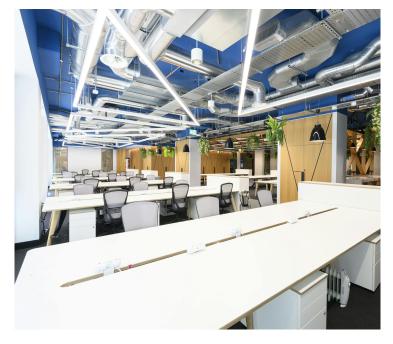

## **DESCRIPTION**

The self-contained Ground floor provides 7,589 sq. ft. of fully fitted and furnished accommodation with a unique branding opportunity with frontage on Alie Street. The fit-out comprises a client facing reception area with kitchenette and 3x client facing meeting rooms (1x 14-person boardroom, 1x 12-person boardroom and 1x 8-person meeting room), 57x open plan desks, 7x executive offices, 1x internal 6-8-person meeting room, informal booth seating, print station/post room, server room, kitchen and breakout area in situ.

#### **SPECIFICATION**

- Self-contained, fully fitted and furnished accommodation comprising a client facing reception area with kitchenette and 3x client facing meeting rooms (1x 14-person boardroom, 1x 12-person boardroom and 1x 8-person meeting room), 57x open plan desks, 7x executive offices, 1x internal 6-8-person meeting room, informal booth seating, print station and post room, server room, kitchen and breakout area in situ.
- Unique branding opportunity with frontage on Alie Street
- Fully accessible raised access floors
- Exposed services
- LED lighting
- Existing fibre in situ
- · Demised showers
- Changing facilities
- Post and Print room
- Adequate storage provision
- DDA compliant