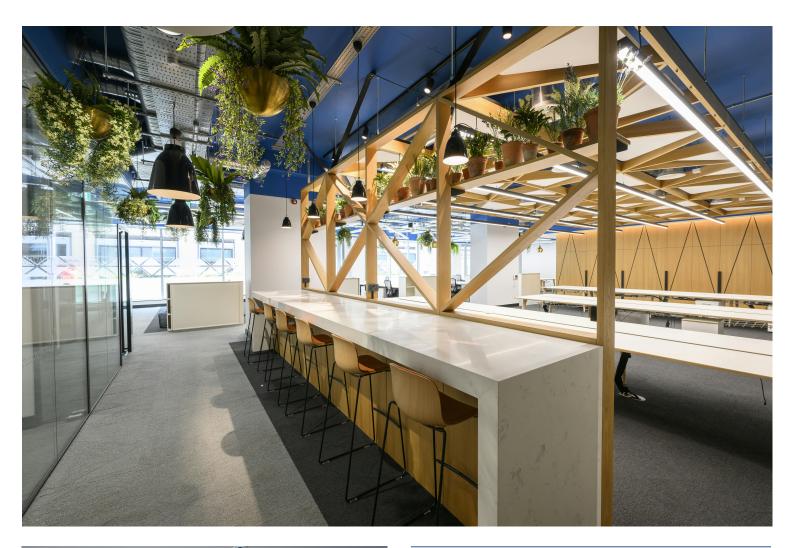

## **DESCRIPTION**

The self-contained Ground floor provides 7,589 sq. ft. of fully fitted and furnished accommodation with a unique branding opportunity with frontage on Alie Street. The fit-out comprises a client facing reception area with kitchenette and 3x client facing meeting rooms (1x 14-person boardroom, 1x 12-person boardroom and 1x 8-person meeting room), 57x open plan desks, 7x executive offices, 1x internal 6-8-person meeting room, informal booth seating, print station/post room, server room, kitchen and breakout area in situ.

#### **SPECIFICATION**

- Self-contained, fully fitted and furnished accommodation comprising a client facing reception area with kitchenette and 3x client facing meeting rooms (1x 14-person boardroom, 1x 12-person boardroom and 1x 8-person meeting room), 57x open plan desks, 7x executive offices, 1x internal 6-8-person meeting room, informal booth seating, print station and post room, server room, kitchen and breakout area in situ.
- Unique branding opportunity with frontage on Alie Street
- Fully accessible raised access floors
- Exposed services
- LED lighting
- Existing fibre in situ
- · Demised showers
- Changing facilities
- Post and Print room
- Adequate storage provision
- DDA compliant