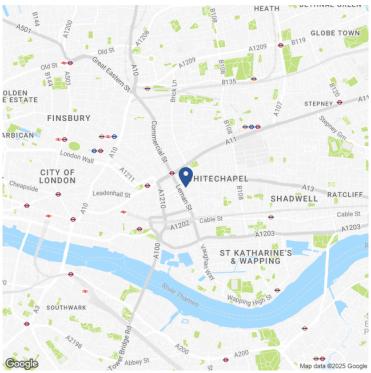

#### **LOCATION**

Just a two minute walk to Aldgate East underground station within upcoming Aldgate/Whitechapel.

This prime location offers unrivaled amenities set amid two acres of public realm including Amazon Fresh, Amber Cafe, Pizza Union, Pilpel, Pastry Parlour, Leman Street Tavern, The Running Horse, Tian Tian Supermarket, 12×3 boxing gym, Crossfit, Curzon Cinema, Escape Rooms and Leman Locke Hotel.