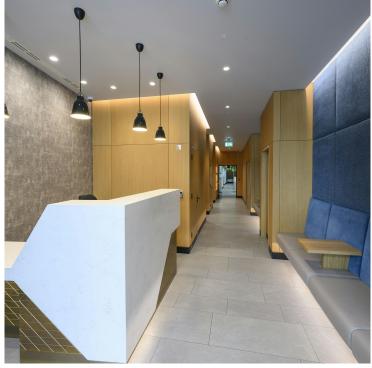

## **DESCRIPTION**

The self-contained Ground floor provides 7,589 sq. ft. of fully fitted and furnished accommodation with a unique branding opportunity with frontage on Alie Street. The fit-out comprises a client facing reception area with kitchenette and 3x client facing meeting rooms (1x 14-person boardroom, 1x 12-person boardroom and 1x 8-person meeting room), 57x open plan desks, 7x executive offices, 1x internal 6-8-person meeting room, informal booth seating, print station/post room, server room, kitchen and breakout area in situ.

The demise also benefits from adequate storage provision, demised male and female WCs, DDA compliant WC, demised showers, changing facilities and lockers.

#### **SPECIFICATION**

- Self-contained, fully fitted and furnished accommodation comprising a client facing reception area with kitchenette and 3x client facing meeting rooms (1x 14-person boardroom, 1x 12-person boardroom and 1x 8-person meeting room), 57x open plan desks, 7x executive offices, 1x internal 6-8-person meeting room, informal booth seating, print station and post room, server room, kitchen and breakout area in situ.
- Unique branding opportunity with frontage on Alie Street
- Fully accessible raised access floors
- Exposed services
- LED lighting
- Existing fibre in situ
- · Demised showers
- Changing facilities
- Post and Print room
- Adequate storage provision
- DDA compliant