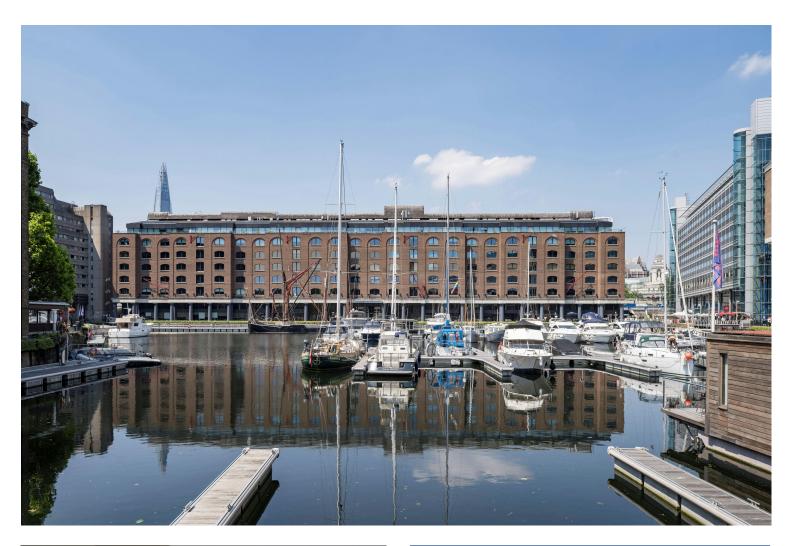

## **DESCRIPTION**

The 2nd floor North at International House provides 16,080 sq ft of fitted accommodation.

The building embodies its vibrant location on St. Katharine Docks with picturesque views of London Bridge and the Thames with access to an impressive floating meeting room and events space on the Docks.

## **LOCATION**

International House is situated within a 5-minute walk away from Tower Hill Station providing occupiers access to the District and Circle Lines. Tower Gateway is also situated within walking distance providing occupiers with accessibility to the DLR. The St Katherine's Dock Estate benefits from a plethora of waterfront dining options overlooking the Marina providing a tranquil atmosphere for occupiers to relax and unwind.