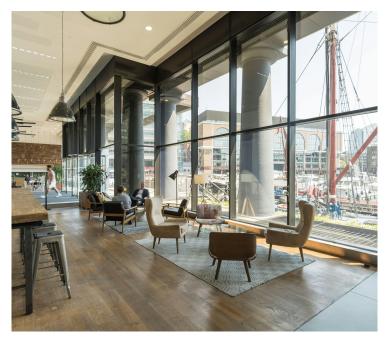

## **DESCRIPTION**

The 2nd floor North at International House provides 16,080 sq ft of fitted accommodation.

The building embodies its vibrant location on St. Katharine Docks with picturesque views of London Bridge and the Thames with access to an impressive floating meeting room and events space on the Docks.

#### **SPECIFICATION**

- Views of London Bridge, the River Thames and St Katharine Docks
- Fitted accommodation
- Exposed VRV air conditioning system
- LED lighting
- Refurbished reception with on site commissionaire and dual entrance
- Floating events space and meeting room on the Docks
- Male and female showers, lockers and changing rooms
- 231x bicycle racks, Brompton bikes and lockers
- Car parking available