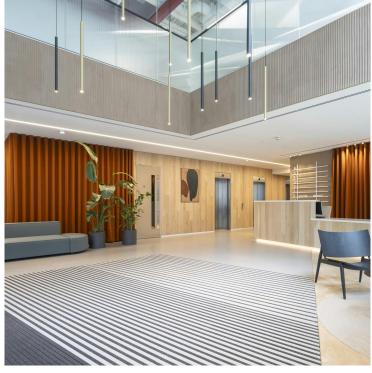

Our newly refurbished, double-height reception provides a high end arrival experience with business lounge and all occupiers can enjoy the landscaped courtyard.

The floors have been refurbished to Cat A condition with exposed primary steels and services. The 5th & 6th duplex benefits from over 4,300 sq ft of private terraces. The 4th and 3rd floors also have private outdoor space.

#### **SPECIFICATION**

- Low Carbon Workplace originally redeveloped in partnership with the Carbon Trust
- Newly refurbished reception designed by Minifie Architects
- BREEAM Excellent
- Roof garden on 6th floor
- Private terraces on 4th and 5th, balcony on 3rd.
- Exposed VRV air conditioning
- · Raised access floors
- Floor to ceiling height 2.7-3.0m
- · Green roofs and beehives
- Landscaped courtyard
- 118 secure cycle spaces with 'cycle in/cycle out' entrance
- 8 showers and 37 lockers
- 3 x 13 person passenger lifts