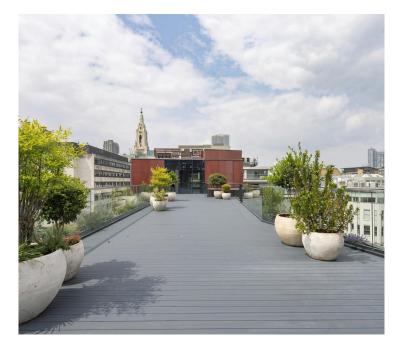

Our newly refurbished, double-height reception provides a high end arrival experience with business lounge and all occupiers can enjoy the landscaped courtyard.

The floors have been refurbished to Cat A condition with exposed primary steels and services. The 5th & 6th duplex benefits from over 4,300 sq ft of private terraces. The 4th and 3rd floors also have private outdoor space.

#### **SPECIFICATION**

- Low Carbon Workplace originally redeveloped in partnership with the Carbon Trust
- Newly refurbished reception designed by Minifie Architects
- BREEAM Excellent
- Roof garden on 6th floor
- Private terraces on 4th and 5th, balcony on 3rd.
- Exposed VRV air conditioning
- · Raised access floors
- Floor to ceiling height 2.7-3.0m
- · Green roofs and beehives
- Landscaped courtyard
- 118 secure cycle spaces with 'cycle in/cycle out' entrance
- 8 showers and 37 lockers
- 3 x 13 person passenger lifts