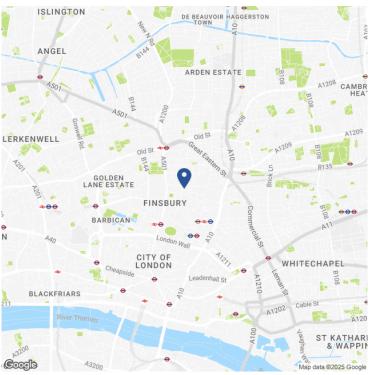

# **LOCATION**

70 Wilson Street is conveniently located a 5-6 minute walk from Liverpool Street, Moorgate, Old Street and Shoreditch High Street stations providing occupiers with excellent transport connections (Elizabeth, Central, Circle, Hammersmith & City, Metropolitan, Northern, Overground & National Rail)

With an abundance of cafes, restaurants and bars nearby there's something for everyone. Some local favourites include Bar Douro, José Pizarro Lantana, Ozone Coffee Roasters and Bistro Freddie.