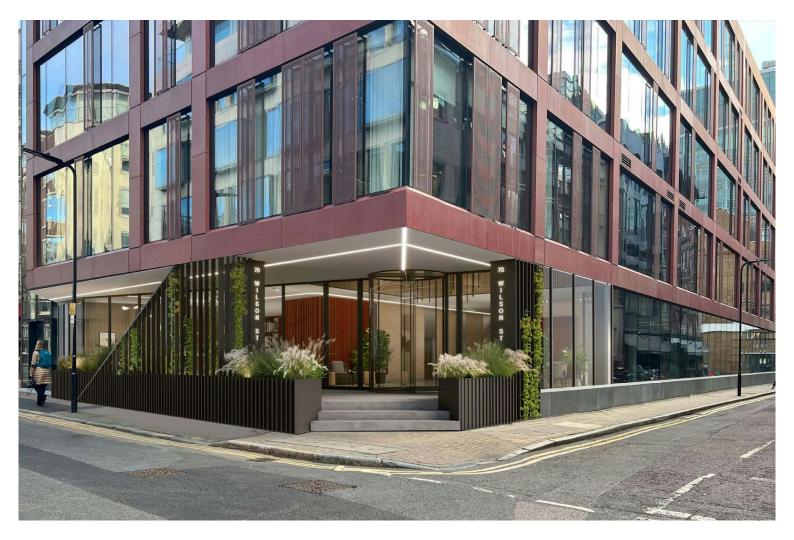

70 WILSON STREET LONDON EC2A 2DB

11,631 - 60,907 SQ FT

### **DESCRIPTION**

Originally redeveloped in partnership with the Carbon Trust, 70 Wilson is all-electric, designed around comfort and sustainability, with excellent ventilation, cooling systems and full height glazing to let in maximum warmth and light.

# **LOCATION**

70 Wilson Street is conveniently located a 5-6 minute walk from Liverpool Street, Moorgate, Old Street and Shoreditch High Street stations providing occupiers with excellent transport connections (Elizabeth, Central, Circle, Hammersmith & City, Metropolitan, Northern, Overground & National Rail)