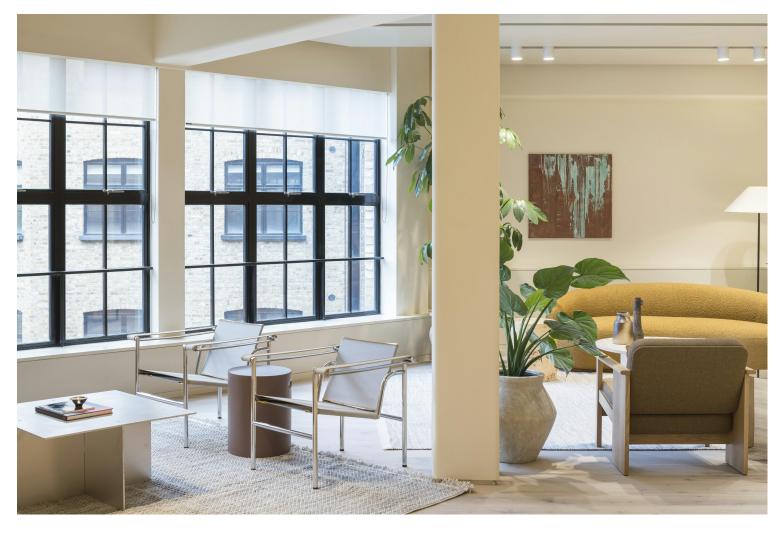

#### **DESCRIPTION**

Cloisters is a collection of three buildings set around a secluded courtyard in the heart of Old Street.

The newly fitted out workspaces designed by Daytrip, feature wooden floors and earthy tones to create a modern yet calming work environment.

The communal courtyard is set against the backdrop of a living green wall and the sounds of the central water feature.