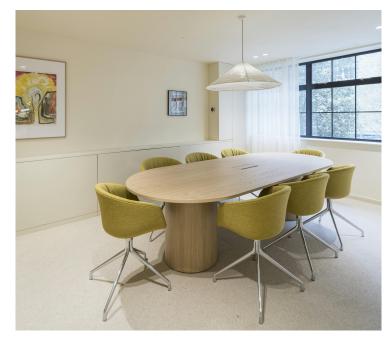

#### **DESCRIPTION**

Cloisters is a collection of three buildings set around a secluded courtyard in the heart of Old Street.

The newly fitted out workspaces designed by Daytrip, feature wooden floors and earthy tones to create a modern yet calming work environment.