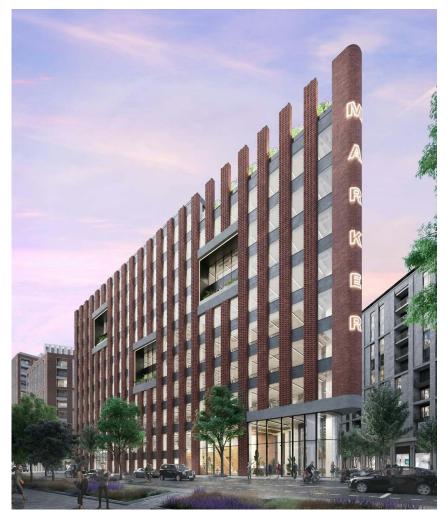

# THE MARKER BUILDING, STEPHENSON ROAD LONDON E15

4,850 - 91,875 SQ FT

# **DESCRIPTION**

The Marker Building is an exceptional 91,000 sq ft HQ office building located in one of the most exciting developments in East London.

Designed by Buckley Gray Yeoman, the building benefits from a large communal roof garden, terraces and plethora of retail and leisure amenities immediately on the doorstep.

# **SPECIFICATION**

- New office development by architects Buckley Gray Yeoman.
- Double height private terraces on 3rd, 4th, 5th, 6th & 7th floors.
- Communal roof garden on top floor.
- Double height reception with exposed sofit.
- Feature bleacher seating in main reception.
- Informal co-working space in common areas.
- 4 passenger lifts serving all office floors.
- Full height glazing to all office floors.
- Unisex superloos and 7 showers.
- 70 cycle spaces and 108 lockers.