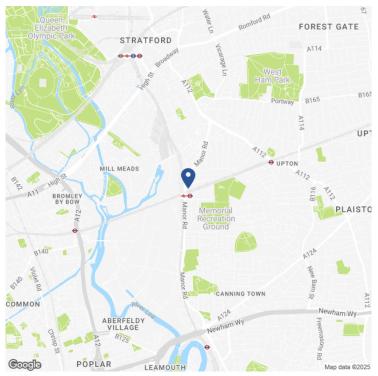

# **LOCATION**

Set within 12 acres of green open landscape, served by exceptional transport links at West Ham including the DLR, Jubilee, Hammersmith & City underground lines and C2C, just one minutes' walk from the main reception.