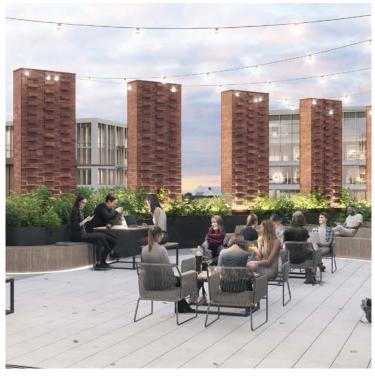

# **SPECIFICATION**

- New office development by architects Buckley Gray Yeoman.
- Double height private terraces on 3rd, 4th, 5th, 6th & 7th floors.
- Communal roof garden on top floor.
- Double height reception with exposed sofit.
- Feature bleacher seating in main reception.
- Informal co-working space in common areas.
- 4 passenger lifts serving all office floors.
- Full height glazing to all office floors.
- Unisex superloos and 7 showers.
- 70 cycle spaces and 108 lockers.